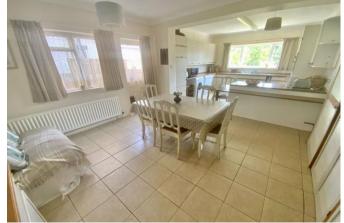

Enter via the porch into the main hallway - there is a turning staircase to the first floor and a useful ground floor cloakroom, plus doors to all the main rooms. To the front is the separate dining room/study with a bay window. To the rear is the original lounge, now extended to provide a spacious 24' room with French doors; also at the rear of the property is the the impressive 24' kitchen/breakfast room which is fitted with a range of wall and base units with breakfast bar and ample space for table and chairs.