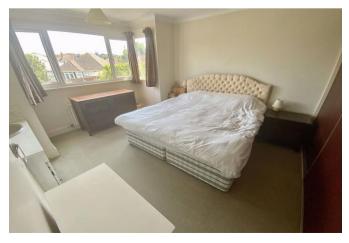

On the first four are four original bedrooms plus a bathroom and separate w/c. The second floor extension provides two further bedrooms and another bathroom.

Outside, the front garden is laid to lawn with side driveway leading to the garage, and providing further off road parking. The sunny, yet secluded rear garden measures approx. 70' in length and is mainly laid to lawn with mature shrub borders. Garage: The detached garage measures 20' in length and is accessed via a long driveway at the side of the house.