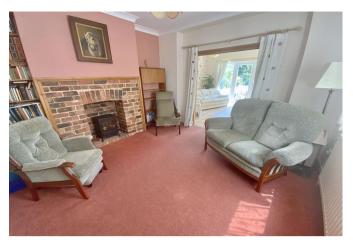

Enter via the porch into the main hallway - there is a turning staircase to the first floor and a useful ground floor cloakroom, plus doors to all the main rooms. To the front is the separate dining room/study with a bay window. To the rear is the original lounge, now extended to provide a spacious 24' room with French doors; also at the rear of the property is the the impressive 24' kitchen/breakfast room which is fitted with a range of wall and base units with breakfast bar and ample space for table and chairs.