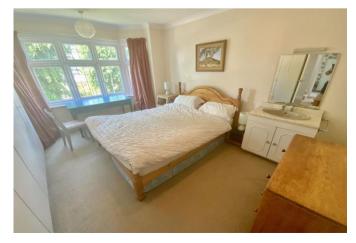

On the first four are four original bedrooms plus a bathroom and separate w/c. The second floor extension provides two further bedrooms and another bathroom.

Outside, the front garden is laid to lawn with side driveway leading to the garage, and providing further off road parking. The sunny, yet secluded rear garden measures approx. 70' in length and is mainly laid to lawn with mature shrub borders. Garage: The detached garage measures 20' in length and is accessed via a long driveway at the side of the house.