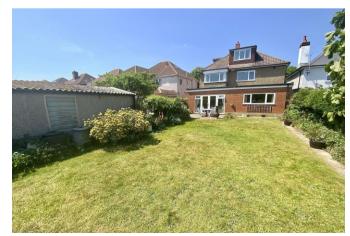

On the first four are four original bedrooms plus a bathroom and separate w/c. The second floor extension provides two further bedrooms and another bathroom.

Outside, the front garden is laid to lawn with side driveway leading to the garage, and providing further off road parking. The sunny, yet secluded rear garden measures approx. 70' in length and is mainly laid to lawn with mature shrub borders. Garage: The detached garage measures 20' in length and is accessed via a long driveway at the side of the house.