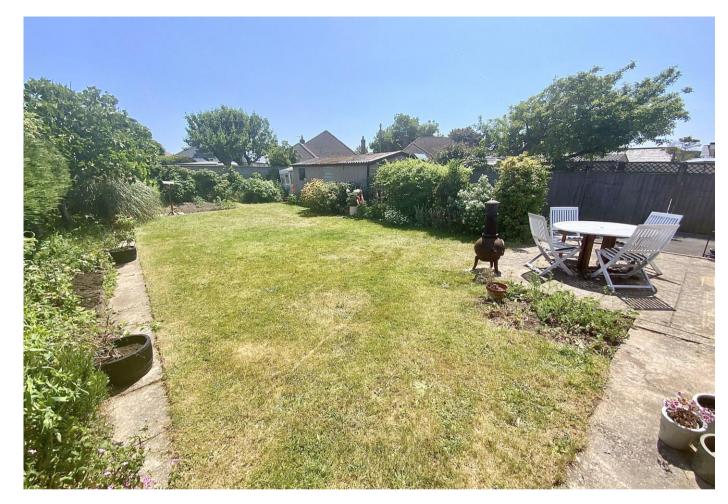

On the first four are four original bedrooms plus a bathroom and separate w/c. The second floor extension provides two further bedrooms and another bathroom.

Outside, the front garden is laid to lawn with side driveway leading to the garage, and providing further off road parking. The sunny, yet secluded rear garden measures approx. 70' in length and is mainly laid to lawn with mature shrub borders. Garage: The detached garage measures 20' in length and is accessed via a long driveway at the side of the house.