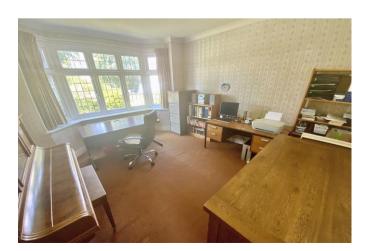

Enter via the porch into the main hallway - there is a turning staircase to the first floor and a useful ground floor cloakroom, plus doors to all the main rooms. To the front is the separate dining room/study with a bay window. To the rear is the original lounge, now extended to provide a spacious 24' room with French doors; also at the rear of the property is the the impressive 24' kitchen/breakfast room which is fitted with a range of wall and base units with breakfast bar and ample space for table and chairs.