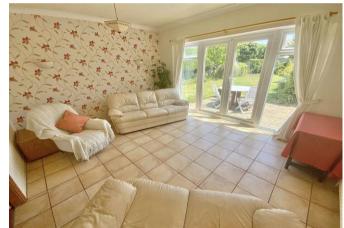

Enter via the porch into the main hallway - there is a turning staircase to the first floor and a useful ground floor cloakroom, plus doors to all the main rooms. To the front is the separate dining room/study with a bay window. To the rear is the original lounge, now extended to provide a spacious 24' room with French doors; also at the rear of the property is the the impressive 24' kitchen/breakfast room which is fitted with a range of wall and base units with breakfast bar and ample space for table and chairs.