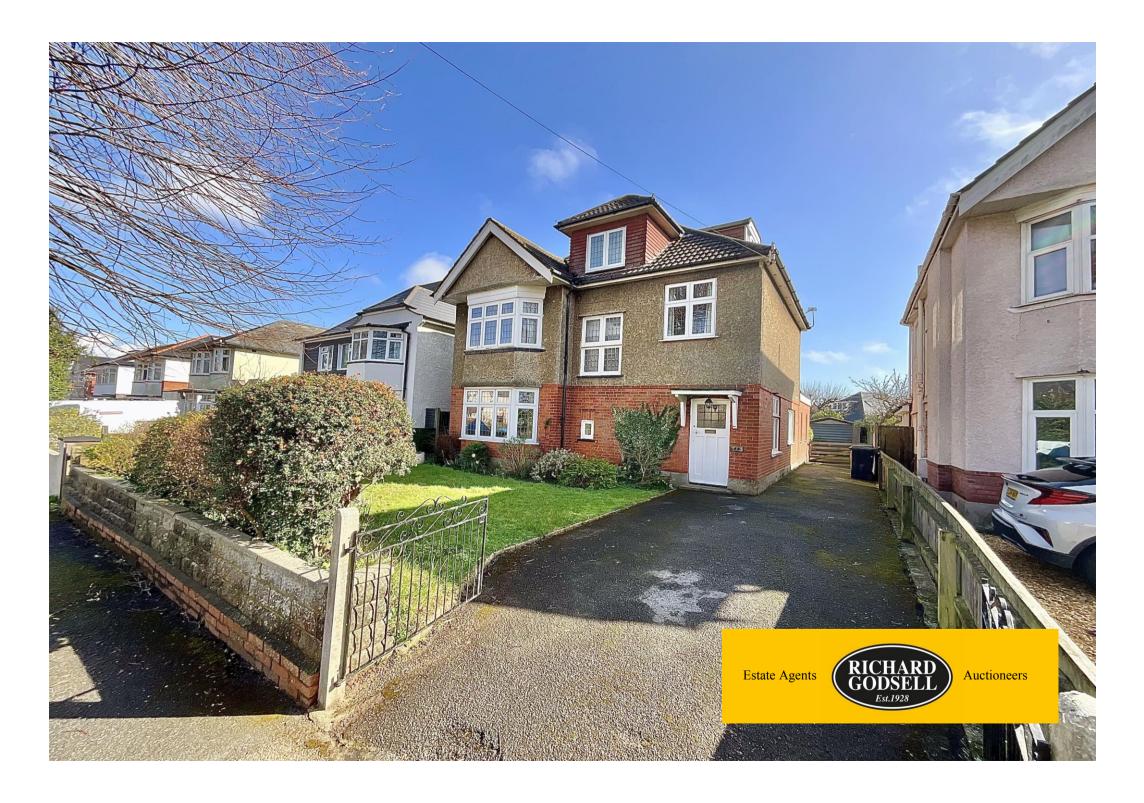

## Watcombe Road, Southbourne, Bournemouth, BH6 3LX £825,000 - Freehold

Six Bedroom Detached House in Premier Location | Porch | Hallway | Downstairs W/C | Lounge & Rear Extension Reception Room/Study | Kitchen/Breakfast Room | First Floor Landing | Four Bedrooms | Bathroom & Separate W/C Stairs to Second Floor | Two Further Bedrooms | Second Bathroom | 20' Garage & Long Driveway | Lovely Rear Gardens

A handsome six bedroom detached house of 2200 sqft, situated in a popular tree lined road and benefiting from spacious accommodation - having been extended to the rear and the second floor. Benefits include double glazing, gas central heating, 24' extended lounge, separate dining room, 24' kitchen/breakfast room, downstairs w/c, four first floor bedrooms plus two second floor bedrooms & two bathrooms and a superb rear garden. Viewing recommended.