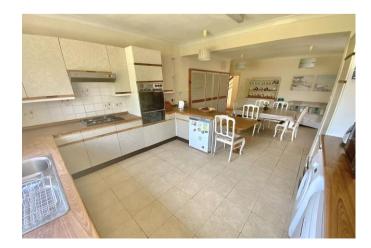

Enter via the porch into the main hallway - there is a turning staircase to the first floor and a useful ground floor cloakroom, plus doors to all the main rooms. To the front is the separate dining room/study with a bay window. To the rear is the original lounge, now extended to provide a spacious 24' room with French doors; also at the rear of the property is the the impressive 24' kitchen/breakfast room which is fitted with a range of wall and base units with breakfast bar and ample space for table and chairs.