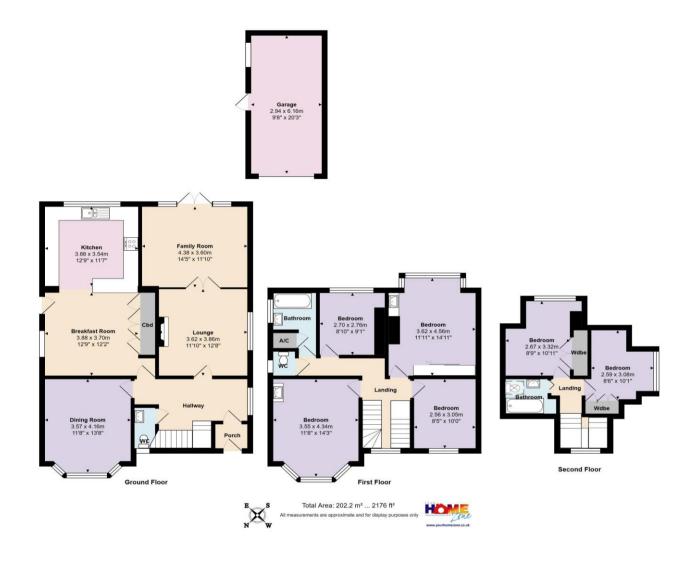

A handsome six bedroom detached house of 2200 sqft, situated in a popular tree lined road and benefiting from spacious accommodation - having been extended to the rear and the second floor. Benefits include double glazing, gas central heating, 24' extended lounge, separate dining room, 24' kitchen/breakfast room, downstairs w/c, four first floor bedrooms plus two second floor bedrooms & two bathrooms and a superb rear garden. Viewing recommended.

Enter via the porch into the main hallway - there is a turning staircase to the first floor and a useful ground floor cloakroom, plus doors to all the main rooms. To the front is the separate dining room/study with a bay window. To the rear is the original lounge, now extended to provide a spacious 24' room with French doors; also at the rear of the property is the the impressive 24' kitchen/breakfast room which is fitted with a range of wall and base units with breakfast bar and ample space for table and chairs.

On the first four are four original bedrooms plus a bathroom and separate w/c. The second floor extension provides two further bedrooms and another bathroom.

Outside, the front garden is laid to lawn with side driveway leading to the garage, and providing further off road parking. The sunny, yet secluded rear garden measures approx. 70' in length and is mainly laid to lawn with mature shrub borders. Garage: The detached garage measures 20' in length and is accessed via a long driveway at the side of the house.